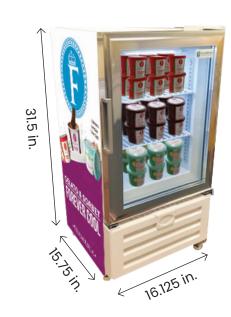

## (CTF-1T) COUNTERTOP FREEZER

\$549

- √ Super Compact design
- Intended for countertop placement
- ✓ Clear glass front door
- √ Runs on standard power!
- √ Holds 18 cups per shelf
- 1.3 cubic feet
- 73 lbs.
- 115v / 60hz / 1 phase / 1.2 amp