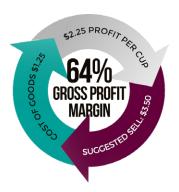

### GET PAID!

Receive a \$2 rebate per case for up to one year!\*

\* Monthly rebates offered with qualified purchase of equipment and product, not to exceed maximum rebate limit (130 cases x \$2/case for 12 months)