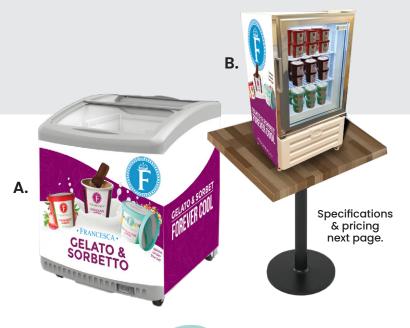

#### MINI CUP. BIG BENEFITS.

- ✓ Two compact freezer options
  - A. Holds 1 case per flavor
  - B. Holds 18 cups per shelf
- ✓ Runs on standard power!
- ✓ Quick & easy for grab-n-go!
- ✓ Cups have spoon under the lid
- ✓ Multiple flavors available

# (MC-2HC) FLOOR FREEZER \$699

- √ Compact design
- √ Top sliding door
- ✓ Runs on standard power!
- √ Holds 1 case per flavor!
- ✓ Quick & easy for grab-n-go!
- · 4.8 cubic feet
- 106 lbs
- 115v / 60hz / 1 phase / 1 amp

## (CTF-1T) COUNTERTOP FREEZER

\$549

- √ Super Compact design
- Intended for countertop placement
- ✓ Clear glass front door
- √ Runs on standard power!
- √ Holds 18 cups per shelf
- 1.3 cubic feet
- 73 lbs.
- 115v / 60hz / 1 phase / 1.2 amp