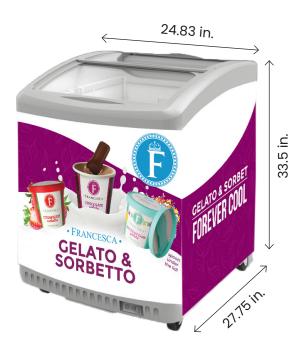

# (MC-2HC) FLOOR FREEZER \$699

- √ Compact design
- √ Top sliding door
- ✓ Runs on standard power!
- √ Holds 1 case per flavor!
- ✓ Quick & easy for grab-n-go!
- · 4.8 cubic feet
- 106 lbs
- 115v / 60hz / 1 phase / 1 amp